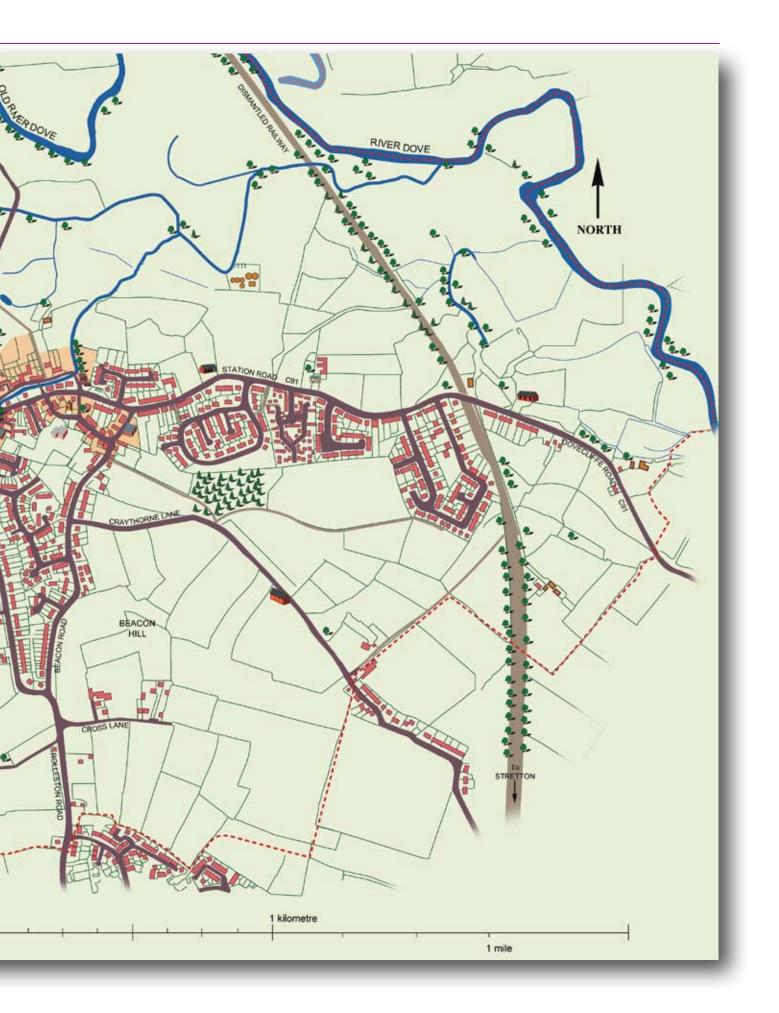

#### 2 In your opinion where would you like to see any new development taking place?

Please indicate and/or describe on the map (Map 1 overleaf) the location and the maximum number of houses you think would be suitable there, bearing in mind the implications such development would have on the overall village.

Also, sites have been suggested to ESBC, by developers or landowners, as being suitable for development. These sites are marked brown on the map and numbered. What are your views about the suitability of these sites.

Please tick the boxes below.

|   |                                                                                                                                                                          | Not suitable<br>at all |         |        |        | Highly<br>suitable |
|---|--------------------------------------------------------------------------------------------------------------------------------------------------------------------------|------------------------|---------|--------|--------|--------------------|
|   | Site name                                                                                                                                                                | 1                      | 2       | 3      | 4      | 5                  |
|   | Field adjoining Craythorne Lane                                                                                                                                          |                        |         |        |        |                    |
|   | Field adjoining Craythorne Lane                                                                                                                                          |                        |         |        |        |                    |
|   | Land at the back of Meadow View (Hallam land)                                                                                                                            |                        |         |        |        |                    |
|   | Former College Playing Fields                                                                                                                                            |                        |         |        |        |                    |
|   | Fields at back of Walford Rd between College Playing Fields<br>and Jinny Trail                                                                                           |                        |         |        |        |                    |
|   | Golf Club Area                                                                                                                                                           |                        |         |        |        |                    |
|   | Rosemary Cottage to Harehedge lane, Tutbury Road                                                                                                                         |                        |         |        |        |                    |
|   | Other locations                                                                                                                                                          |                        |         |        |        |                    |
|   |                                                                                                                                                                          |                        |         |        |        |                    |
| 3 | Bearing in mind that some development will have to ta<br>Rolleston Parish which you think are important to be pro<br>on Map 2 below which areas and any comments as to w | otected as             | a greer | space? | Please | indicate           |
|   | Comments, if any (please write in)                                                                                                                                       |                        |         |        |        |                    |
|   |                                                                                                                                                                          |                        |         |        |        |                    |
|   |                                                                                                                                                                          |                        |         |        |        |                    |
|   |                                                                                                                                                                          |                        |         |        |        |                    |
|   |                                                                                                                                                                          |                        |         |        |        |                    |
|   |                                                                                                                                                                          |                        |         |        |        |                    |
|   |                                                                                                                                                                          |                        |         |        |        |                    |
|   |                                                                                                                                                                          |                        |         |        |        |                    |
|   |                                                                                                                                                                          |                        |         |        |        |                    |