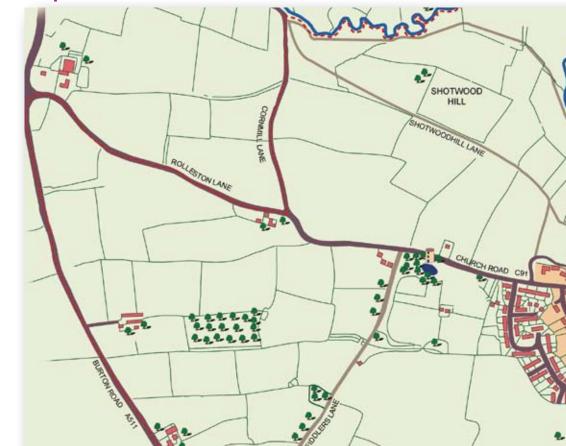

#### 2 In your opinion where would you like to see any new development taking place?

Please indicate and/or describe on the map (Map 1 overleaf) the location and the maximum number of houses you think would be suitable there, bearing in mind the implications such development would have on the overall village.

Also, sites have been suggested to ESBC, by developers or landowners, as being suitable for development. These sites are marked brown on the map and numbered. What are your views about the suitability of these sites.

Please tick the boxes below.

|   |                                                                                                                                                                          | Not suitable<br>at all |         |        |        | Highly<br>suitable |
|---|--------------------------------------------------------------------------------------------------------------------------------------------------------------------------|------------------------|---------|--------|--------|--------------------|
|   | Site name                                                                                                                                                                | 1                      | 2       | 3      | 4      | 5                  |
|   | Field adjoining Craythorne Lane                                                                                                                                          |                        |         |        |        |                    |
|   | Field adjoining Craythorne Lane                                                                                                                                          |                        |         |        |        |                    |
|   | Land at the back of Meadow View (Hallam land)                                                                                                                            |                        |         |        |        |                    |
|   | Former College Playing Fields                                                                                                                                            |                        |         |        |        |                    |
|   | Fields at back of Walford Rd between College Playing Fields<br>and Jinny Trail                                                                                           |                        |         |        |        |                    |
|   | Golf Club Area                                                                                                                                                           |                        |         |        |        |                    |
|   | Rosemary Cottage to Harehedge lane, Tutbury Road                                                                                                                         |                        |         |        |        |                    |
|   | Other locations                                                                                                                                                          |                        |         |        |        |                    |
|   |                                                                                                                                                                          |                        |         |        |        |                    |
| 3 | Bearing in mind that some development will have to ta<br>Rolleston Parish which you think are important to be pro<br>on Map 2 below which areas and any comments as to w | otected as             | a greer | space? | Please | indicate           |
|   | Comments, if any (please write in)                                                                                                                                       |                        |         |        |        |                    |
|   |                                                                                                                                                                          |                        |         |        |        |                    |
|   |                                                                                                                                                                          |                        |         |        |        |                    |
|   |                                                                                                                                                                          |                        |         |        |        |                    |
|   |                                                                                                                                                                          |                        |         |        |        |                    |
|   |                                                                                                                                                                          |                        |         |        |        |                    |
|   |                                                                                                                                                                          |                        |         |        |        |                    |
|   |                                                                                                                                                                          |                        |         |        |        |                    |
|   |                                                                                                                                                                          |                        |         |        |        |                    |