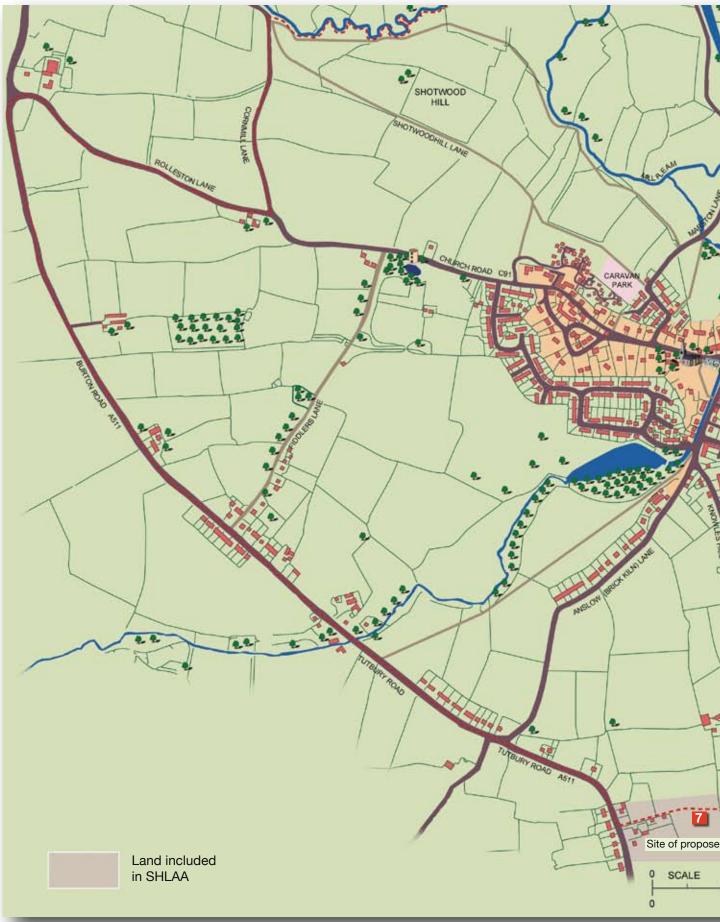

#### 2 In your opinion where would you like to see any new development taking place?

Please indicate and/or describe on the map (Map 1 overleaf) the location and the maximum number of houses you think would be suitable there, bearing in mind the implications such development would have on the overall village.

Also, sites have been suggested to ESBC, by developers or landowners, as being suitable for development. These sites are marked brown on the map and numbered. What are your views about the suitability of these sites.

Please tick the boxes below.

|   |                                                                                                                                                                          | Not suitable<br>at all |         |        |        | Highly<br>suitable |
|---|--------------------------------------------------------------------------------------------------------------------------------------------------------------------------|------------------------|---------|--------|--------|--------------------|
|   | Site name                                                                                                                                                                | 1                      | 2       | 3      | 4      | 5                  |
|   | Field adjoining Craythorne Lane                                                                                                                                          |                        |         |        |        |                    |
|   | Field adjoining Craythorne Lane                                                                                                                                          |                        |         |        |        |                    |
|   | Land at the back of Meadow View (Hallam land)                                                                                                                            |                        |         |        |        |                    |
|   | Former College Playing Fields                                                                                                                                            |                        |         |        |        |                    |
|   | Fields at back of Walford Rd between College Playing Fields<br>and Jinny Trail                                                                                           |                        |         |        |        |                    |
|   | Golf Club Area                                                                                                                                                           |                        |         |        |        |                    |
|   | Rosemary Cottage to Harehedge lane, Tutbury Road                                                                                                                         |                        |         |        |        |                    |
|   | Other locations                                                                                                                                                          |                        |         |        |        |                    |
|   |                                                                                                                                                                          |                        |         |        |        |                    |
| 3 | Bearing in mind that some development will have to ta<br>Rolleston Parish which you think are important to be pro<br>on Map 2 below which areas and any comments as to w | otected as             | a greer | space? | Please | indicate           |
|   | Comments, if any (please write in)                                                                                                                                       |                        |         |        |        |                    |
|   |                                                                                                                                                                          |                        |         |        |        |                    |
|   |                                                                                                                                                                          |                        |         |        |        |                    |
|   |                                                                                                                                                                          |                        |         |        |        |                    |
|   |                                                                                                                                                                          |                        |         |        |        |                    |
|   |                                                                                                                                                                          |                        |         |        |        |                    |
|   |                                                                                                                                                                          |                        |         |        |        |                    |
|   |                                                                                                                                                                          |                        |         |        |        |                    |
|   |                                                                                                                                                                          |                        |         |        |        |                    |