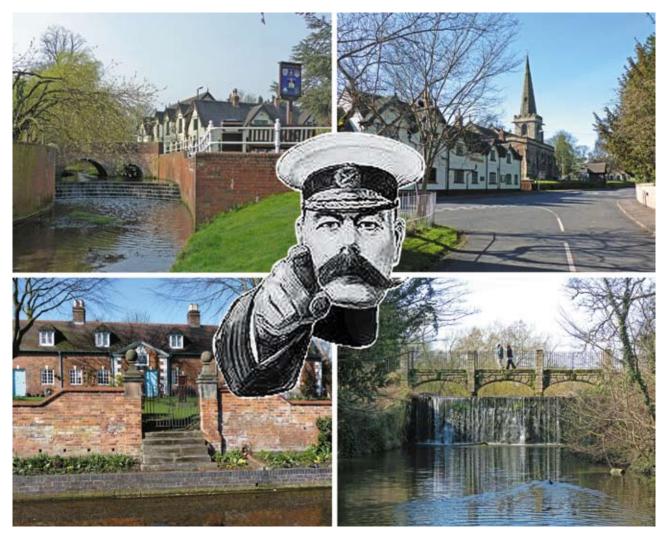

### Have your say about the future of our lovely village

here's how you can do it....

Help us to get the most out of the life we enjoy in Rolleston on Dove:

What matters most to you in what we have here?

#### What aspects of our community need our support and protection?

#### What changes do you want to see?

#### What needs to be brought in or developed?

Please fill in this questionnaire. It has been devised with the help of the comments already gathered during the Focus Group discussions/street interviews around the village. The questionnaire is anonymous and will be used to understand what the community opinion as a whole is. This then provides the basis for the Draft Plan as a reflection of the consensus views of the residents.