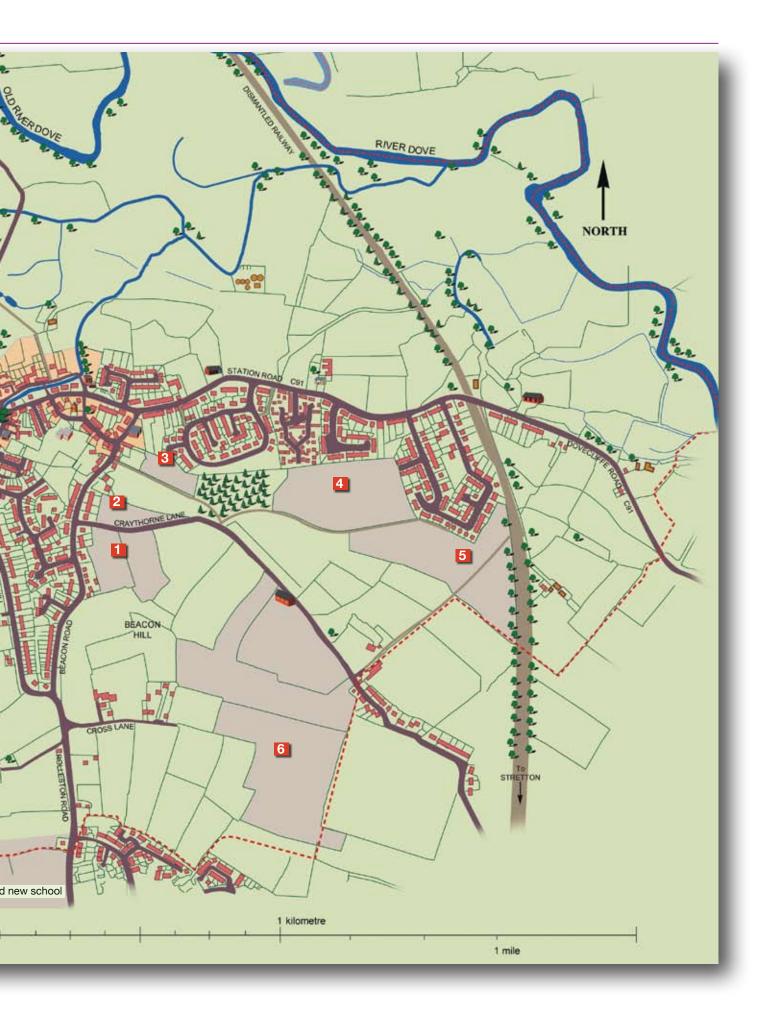

#### 2 In your opinion where would you like to see any new development taking place?

Please indicate and/or describe on the map (Map 1 overleaf) the location and the maximum number of houses you think would be suitable there, bearing in mind the implications such development would have on the overall village.

Also, sites have been suggested to ESBC, by developers or landowners, as being suitable for development. These sites are marked brown on the map and numbered. What are your views about the suitability of these sites.

Please tick the boxes below.

|   |                                                                                                                                                                          | Not suitable<br>at all |         |        |        | Highly<br>suitable |
|---|--------------------------------------------------------------------------------------------------------------------------------------------------------------------------|------------------------|---------|--------|--------|--------------------|
|   | Site name                                                                                                                                                                | 1                      | 2       | 3      | 4      | 5                  |
|   | Field adjoining Craythorne Lane                                                                                                                                          |                        |         |        |        |                    |
|   | Field adjoining Craythorne Lane                                                                                                                                          |                        |         |        |        |                    |
|   | Land at the back of Meadow View (Hallam land)                                                                                                                            |                        |         |        |        |                    |
|   | Former College Playing Fields                                                                                                                                            |                        |         |        |        |                    |
|   | Fields at back of Walford Rd between College Playing Fields<br>and Jinny Trail                                                                                           |                        |         |        |        |                    |
|   | Golf Club Area                                                                                                                                                           |                        |         |        |        |                    |
|   | Rosemary Cottage to Harehedge lane, Tutbury Road                                                                                                                         |                        |         |        |        |                    |
|   | Other locations                                                                                                                                                          |                        |         |        |        |                    |
|   |                                                                                                                                                                          |                        |         |        |        |                    |
| 3 | Bearing in mind that some development will have to ta<br>Rolleston Parish which you think are important to be pro<br>on Map 2 below which areas and any comments as to w | otected as             | a greer | space? | Please | indicate           |
|   | Comments, if any (please write in)                                                                                                                                       |                        |         |        |        |                    |
|   |                                                                                                                                                                          |                        |         |        |        |                    |
|   |                                                                                                                                                                          |                        |         |        |        |                    |
|   |                                                                                                                                                                          |                        |         |        |        |                    |
|   |                                                                                                                                                                          |                        |         |        |        |                    |
|   |                                                                                                                                                                          |                        |         |        |        |                    |
|   |                                                                                                                                                                          |                        |         |        |        |                    |
|   |                                                                                                                                                                          |                        |         |        |        |                    |
|   |                                                                                                                                                                          |                        |         |        |        |                    |