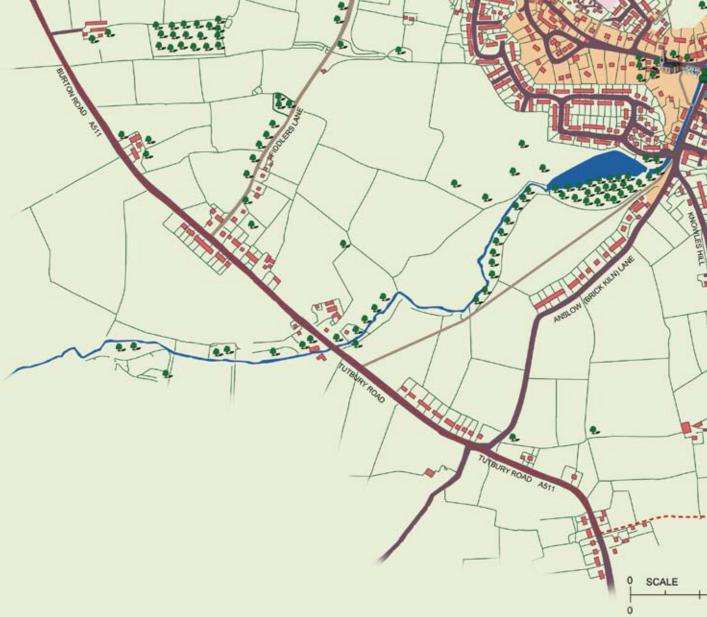

#### 2 In your opinion where would you like to see any new development taking place?

Please indicate and/or describe on the map (Map 1 overleaf) the location and the maximum number of houses you think would be suitable there, bearing in mind the implications such development would have on the overall village.

Also, sites have been suggested to ESBC, by developers or landowners, as being suitable for development. These sites are marked brown on the map and numbered. What are your views about the suitability of these sites.

Please tick the boxes below.

|   |                                                                                                                                                                          | Not suitable<br>at all |         |        |        | Highly<br>suitable |
|---|--------------------------------------------------------------------------------------------------------------------------------------------------------------------------|------------------------|---------|--------|--------|--------------------|
|   | Site name                                                                                                                                                                | 1                      | 2       | 3      | 4      | 5                  |
|   | Field adjoining Craythorne Lane                                                                                                                                          |                        |         |        |        |                    |
|   | Field adjoining Craythorne Lane                                                                                                                                          |                        |         |        |        |                    |
|   | Land at the back of Meadow View (Hallam land)                                                                                                                            |                        |         |        |        |                    |
|   | Former College Playing Fields                                                                                                                                            |                        |         |        |        |                    |
|   | Fields at back of Walford Rd between College Playing Fields<br>and Jinny Trail                                                                                           |                        |         |        |        |                    |
|   | Golf Club Area                                                                                                                                                           |                        |         |        |        |                    |
|   | Rosemary Cottage to Harehedge lane, Tutbury Road                                                                                                                         |                        |         |        |        |                    |
|   | Other locations                                                                                                                                                          |                        |         |        |        |                    |
|   |                                                                                                                                                                          |                        |         |        |        |                    |
| 3 | Bearing in mind that some development will have to ta<br>Rolleston Parish which you think are important to be pro<br>on Map 2 below which areas and any comments as to w | otected as             | a greer | space? | Please | indicate           |
|   | Comments, if any (please write in)                                                                                                                                       |                        |         |        |        |                    |
|   |                                                                                                                                                                          |                        |         |        |        |                    |
|   |                                                                                                                                                                          |                        |         |        |        |                    |
|   |                                                                                                                                                                          |                        |         |        |        |                    |
|   |                                                                                                                                                                          |                        |         |        |        |                    |
|   |                                                                                                                                                                          |                        |         |        |        |                    |
|   |                                                                                                                                                                          |                        |         |        |        |                    |
|   |                                                                                                                                                                          |                        |         |        |        |                    |
|   |                                                                                                                                                                          |                        |         |        |        |                    |